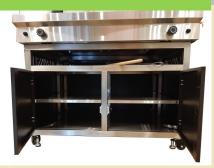

Equipped with 2 Cabinets underneath the Oven, with integrated handles specially designed for more practicality.