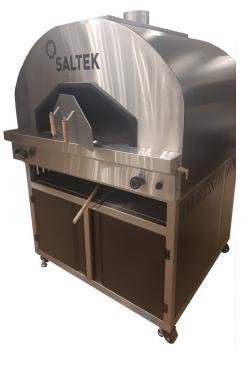

## Meet our New luxury pastry oven,

with high End Stainless Steel and fire rated Black mat paint finishing.

Designed to accommodate your restaurant, showroom or hotel offering more classiness to your place.

## Pastry Oven - Luxurious Series - 140cm (W) x 181cm(H) x 145 cm (D)

Vault of the oven made from High quality refractory bricks, strategically mounted to optimize baking performance, giving a traditional stylish final products.

Equipped with 2 Cabinets underneath the Oven, with integrated handles specially designed for more practicality.