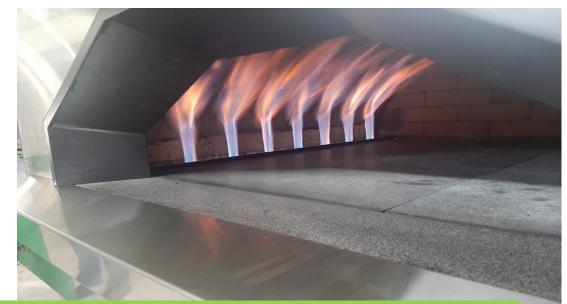

Basalt Baking surface, giving a special crustiness.

Equipped with the latest CE/CSA,UL certified ribbon Burners , with adjustable flame shape.

Placed on a specially designed table executed with Stainless Steel and Fired rated Mat Black Paint to accommodate the Oven.