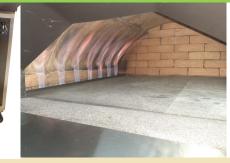

## Pastry Oven - Luxurious Series - 140cm (W) x 181cm(H) x 145 cm (D)

Vault of the oven made from High quality refractory bricks, strategically mounted to optimize baking performance, giving a traditional stylish final products.

Basalt Baking surface, giving a special crustiness.

Equipped with the latest CE/CSA,UL certified ribbon Burners , with adjustable flame shape.

Placed on a specially designed table executed with Stainless Steel and Fired rated Mat Black Paint to accommodate the Oven.